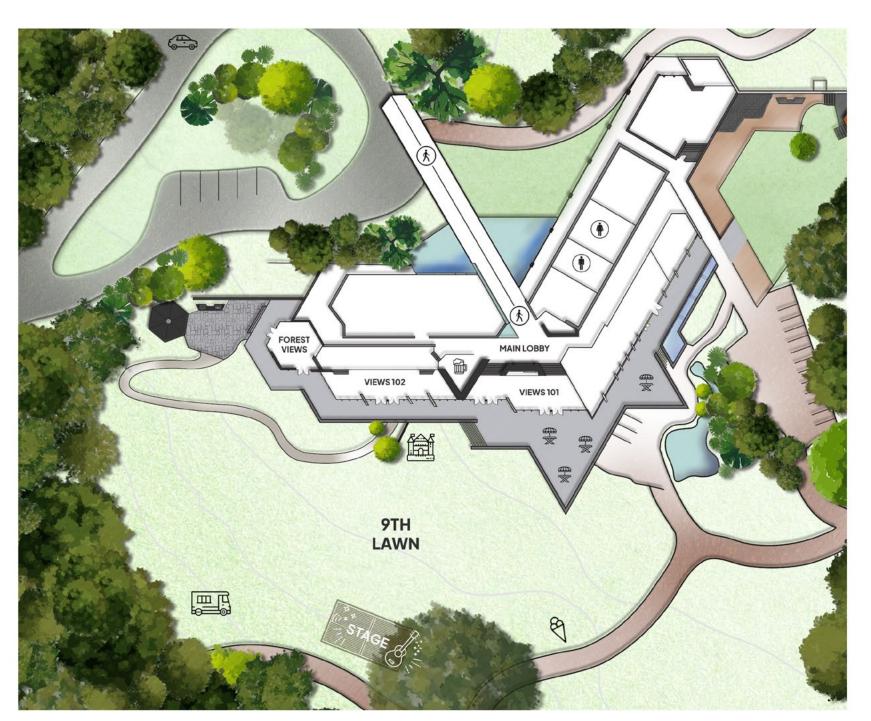

## **FOREST VIEWS**

- Jade Harmony Candles
- Darcy and Sage
- Korby Krafts
- Cluster Ducked Crystals

## **VIEWS 101**

- Conyard Candle Co
- Cat Schaefer Hand Crafted Ladies Wear
- Luna May Designs
- Dolly & Me
- Midnight Craft Co
- Karri Valley Farm PTY LTD
- Swan River Distillery

## **VIEWS 102**

- Michael G Giftware
- Haz Creations
- **Doust Plumbing**
- Viva Photography Armadale
- The Bejwelled Boutique
- Meliscious Resin Giftware
- Crafts by Carol
- Famous Last Stitch
- Heven and Earth

## **MAIN LOBBY**

- Cakes by Sarah
- Cosmic Mystic Crystals

### **FOOD TRUCKS**

- Suzy's Ice Cream
- Spice Box Indian Cuisine
- Aegean Odyssey Turkish/Greek
- Moroccan Food Station (Sat Only)
- Il Panzerotto Italian (Sun Only)

## **VENDOR LISTING**

HEVEN AND EARTH —

Handmade orgonites, a mix of resign, crystals and metals.

BYO your picnic blankets, chairs and rugs and set up anywhere on the 9th Lawn.