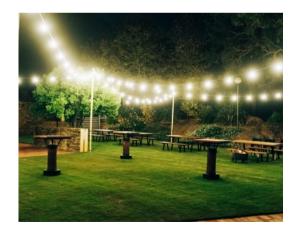

## The Alfresco Terrace

Wanting to finish your conference with a sundowner for your guests, the Alfresco Terrace is the place to be.

Accompanied with our custom-made outdoor furniture and festoon lighting it creates a stunning location to end your event with a memorable touch with the sun setting over the course during those warm balmy summer nights.

## The Alfresco Lawn

The Alfresco Lawn, now sporting fresh green grass, is all set to host your exclusive occasion. It's an ideal spot for big gatherings, providing ample outdoor space for you to revel throughout the night.

The stunning gazebo is flanked by beautifully kept gardens, and overhead festoon lighting illuminates the area. As for dining, we suggest food stalls or a cocktail-style setup, which complement this location beautifully. The lawn is a blank slate, awaiting your creativity to craft a one-of-a-kind and unforgettable event.