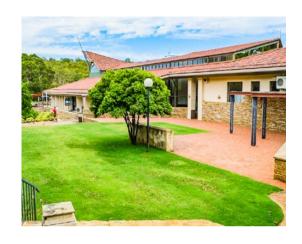

## Views 101

Upon entering our lobby, your guests will be greeted by a grand stone wall and an indoor water feature before stepping into Views 101. This area is perfect for a theatre-style arrangement, especially for evening seminars.

Its floor-to-ceiling windows provide an exceptional view of the Alfresco Terrace and the breathtaking Enchanted Valley below, allowing ample sunlight and an open feel to the room. Views 101 can be used alongside the main conference room for team activities or as an extra breakout space.