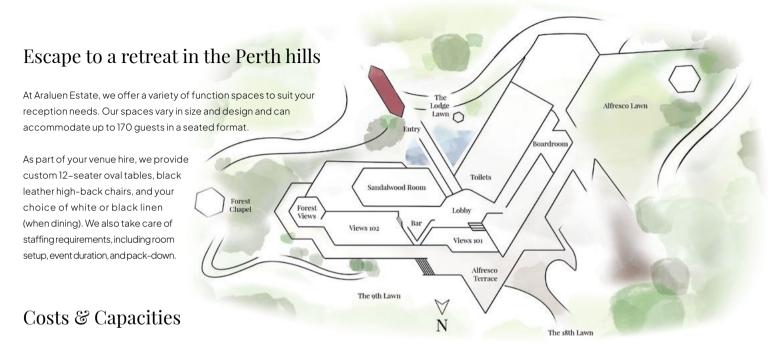

# A trip that showcases natures' beauty

"Success, is best when it's shared.." - Howard Schultz

| Venues              | Mon-Thurs<br>Winter/Summer | Friday<br>Winter/Summer | Saturday<br>Winter/Summer | Sunday<br>Winter/Summer | U-Shape   | OpenFace<br>Ovals | Theatre | Ovals   | Block     |
|---------------------|----------------------------|-------------------------|---------------------------|-------------------------|-----------|-------------------|---------|---------|-----------|
| Views101            | 875/1100                   | 1100/1400               | 1225/1700                 | 1300/1900               | N/A       | 40 pax            | 60 pax  | 60 pax  | 80 pax    |
| Views 102 & Balcony | 1075/1300                  | 1500/1700               | 1600/1900                 | 1650/1950               | N/A       | 80 pax            | 80 pax  | 120 pax | 160 pax   |
| Sandalwood Room**   | 1175/1400                  | 1600/1800               | 1700/2000                 | 1750/2050               | Available | 112 pax           | 200 pax | 170 pax | Available |
| Forest Views        | 550/600                    | 600/750                 | 700/950                   | 800/1050                | 20 pax    | N/A               | 40 pax  | N/A     | N/A       |
| Boardroom           | 300/300                    | 350/350                 | 400/400                   | 450/450                 | 14 pax    | N/A               | N/A     | N/A     | 20 pax    |
|                     |                            |                         |                           |                         |           |                   |         |         |           |

## Views 101

Upon entering our lobby, your guests will be greeted by a grand stone wall and an indoor water feature before stepping into Views 101. This area is perfect for a theatre-style arrangement, especially for evening seminars.

Its floor-to-ceiling windows provide an exceptional view of the Alfresco Terrace and the breathtaking Enchanted Valley below, allowing ample sunlight and an open feel to the room. Views 101 can be used alongside the main conference room for team activities or as an extra breakout space.

# Views 102 & Balcony

With its stunning two-level design and breathtaking vistas of the Enchanted Valley, this venue is the perfect choice for those seeking an unforgettable seminar experience. Your guests will be wowed from the moment they arrive, thanks to the room's prime location.

This space is particularly well-suited to groups that require an elevated platform for their presentations, and it comes with an adjoining balcony that provides a lovely place for attendees to take a breather in between sessions. Here, your guests can enjoy the fresh air and breathtaking scenery while taking a break from the day's activities.

## Sandalwood Room

With the capacity to host up to 200 people in a theatre-style seating arrangement, The Sandalwood Room is our most expansive space. It is perfect for all-day conferences and seminars that cater to large groups.

Should the need arise, this room can be partitioned into two sections to facilitate the separation of groups. During morning or afternoon tea breaks, and lunch breaks, participants can enjoy the splendid views of the Enchanted Valley while taking a breather in the Views 101 area. Furthermore, guests may get the chance to play nine holes of golf and explore our Estate to the fullest.

## The Alfresco Terrace

Wanting to finish your conference with a sundowner for your guests, the Alfresco Terrace is the place to be.

Accompanied with our custom-made outdoor furniture and festoon lighting it creates a stunning location to end your event with a memorable touch with the sun setting over the course during those warm balmy summer nights.

# Forest Views

In our perspective, being small doesn't make something less important. This space features a cozy section, suitable for intimate training sessions or seminars.

Additionally, you can utilize the exterior decking to revel in the scenic views and fresh air of the mesmerizing Enchanted Valley. This provides an ideal blend of indoor and outdoor spaces for your team.

## The Alfresco Lawn

The Alfresco Lawn, now sporting fresh green grass, is all set to host your exclusive occasion. It's an ideal spot for big gatherings, providing ample outdoor space for you to revel throughout the night.

The stunning gazebo is flanked by beautifully kept gardens, and overhead festoon lighting illuminates the area. As for dining, we suggest food stalls or a cocktail-style setup, which complement this location beautifully. The lawn is a blank slate, awaiting your creativity to craft a one-of-a-kind and unforgettable event.

## Boardroom

We want to celebrate the small things in life.