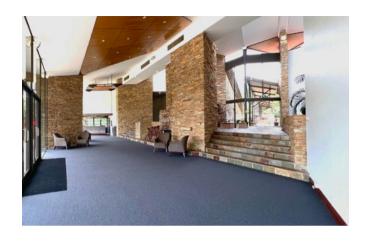

## Views 101

Upon entering our lobby, your guests will be greeted by a grand stone wall and an indoor water feature before stepping into Views 101. This area is perfect for a theatre-style arrangement, especially for evening seminars.

Its floor-to-ceiling windows provide an exceptional view of the Alfresco Terrace and the breathtaking Enchanted Valley below, allowing ample sunlight and an open feel to the room. Views 101 can be used alongside the main conference room for team activities or as an extra breakout space.