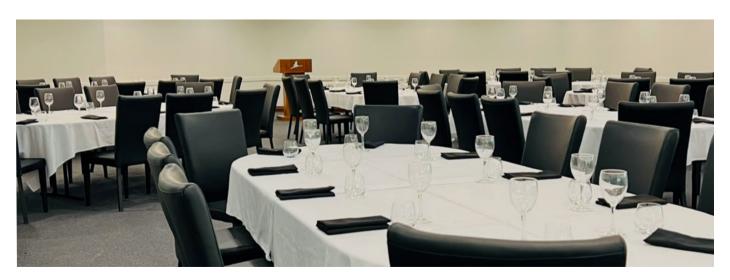

## Sandalwood Room

With the capacity to host up to 200 people in a theatre-style seating arrangement, The Sandalwood Room is our most expansive space. It is perfect for all-day conferences and seminars that cater to large groups.

Should the need arise, this room can be partitioned into two sections to facilitate the separation of groups. During morning or afternoon tea breaks, and lunch breaks, participants can enjoy the splendid views of the Enchanted Valley while taking a breather in the Views 101 area. Furthermore, guests may get the chance to play nine holes of golf and explore our Estate to the fullest.