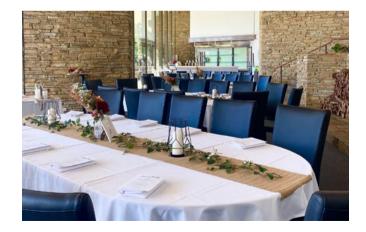

## Sandalwood Room

With the capacity to host up to 200 people in a theatre-style seating arrangement, The Sandalwood Room is our most expansive space. It is perfect for all-day conferences and seminars that cater to large groups.

Should the need arise, this room can be partitioned into two sections to facilitate the separation of groups. During morning or afternoon tea breaks, and lunch breaks, participants can enjoy the splendid views of the Enchanted Valley while taking a breather in the Views 101 area. Furthermore, guests may get the chance to play nine holes of golf and explore our Estate to the fullest.