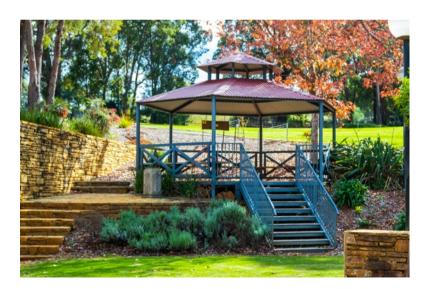

## The Alfresco Lawn

The Alfresco Lawn, now sporting fresh green grass, is all set to host your exclusive occasion. It's an ideal spot for big gatherings, providing ample outdoor space for you to revel throughout the night.

The stunning gazebo is flanked by beautifully kept gardens, and overhead festoon lighting illuminates the area. As for dining, we suggest food stalls or a cocktail-style setup, which complement this location beautifully. The lawn is a blank slate, awaiting your creativity to craft a one-of-a-kind and unforgettable event.