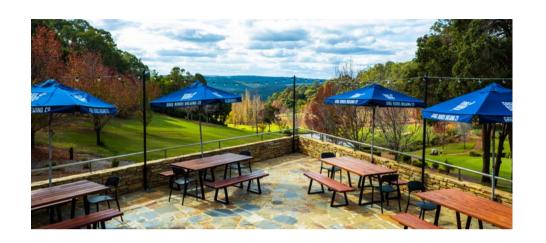

## The Alfresco Terrace

Wanting to finish your conference with a sundowner for your guests, the Alfresco Terrace is the place to be.

Accompanied with our custom-made outdoor furniture and festoon lighting it creates a stunning location to end your event with a memorable touch with the sun setting over the course during those warm balmy summer nights.