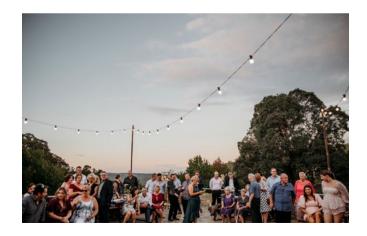

## The Alfresco Terrace

Wanting to finish your conference with a sundowner for your guests, the Alfresco Terrace is the place to be.

Accompanied with our custom-made outdoor furniture and festoon lighting it creates a stunning location to end your event with a memorable touch with the sun setting over the course during those warm balmy summer nights.

## The Alfresco Lawn

The Alfresco Lawn, now sporting fresh green grass, is all set to host your exclusive occasion. It's an ideal spot for big gatherings, providing ample outdoor space for you to revel throughout the night.

The stunning gazebo is flanked by beautifully kept gardens, and overhead festoon lighting illuminates the area. As for dining, we suggest food stalls or a cocktail-style setup, which complement this location beautifully. The lawn is a blank slate, awaiting your creativity to craft a one-of-a-kind and unforgettable event.