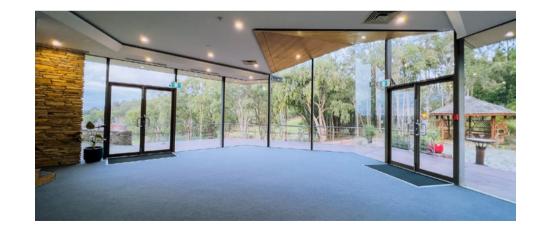

## Views 101

Upon entering our lobby, your guests will be greeted by a grand stone wall and an indoor water feature before stepping into Views 101. This area is perfect for a theatre-style arrangement, especially for evening seminars.

Its floor-to-ceiling windows provide an exceptional view of the Alfresco Terrace and the breathtaking Enchanted Valley below, allowing ample sunlight and an open feel to the room. Views 101 can be used alongside the main conference room for team activities or as an extra breakout space.