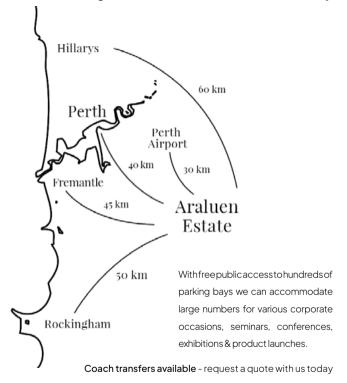

# Time to join together work & play!

Refresh and reset your team amongst the fresh air and natural beauty of the Enchanted Valley.

Located around 40 minutes from Perth city, the breathtaking drive through natural scenery and bushland. Its not just the destination but the journey itself to get excited about.