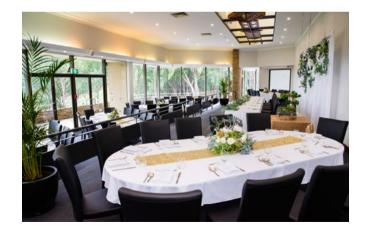

## Views 101

Upon entering our lobby, your guests will be greeted by a grand stone wall and an indoor water feature before stepping into Views 101. This area is perfect for a theatre-style arrangement, especially for evening seminars.

Its floor-to-ceiling windows provide an exceptional view of the Alfresco Terrace and the breathtaking Enchanted Valley below, allowing ample sunlight and an open feel to the room. Views 101 can be used alongside the main conference room for team activities or as an extra breakout space.