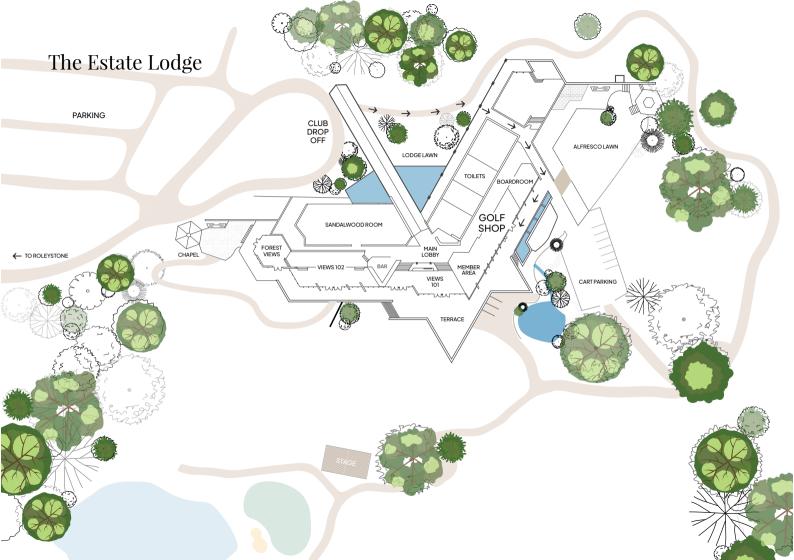

Our lodge & clubhouse with its warm stone appeal, overlooks 9th and 18th Greens with the lakes and The Enchanted Valley beyond providing an incomparable vista that is defined as the Araluen Experience.