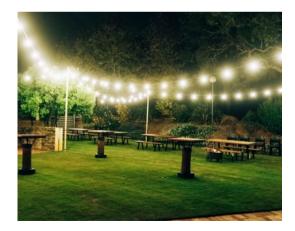

As the sunsets over the course for those warm balmy summer nights host a grand event and dance the night away under our festoon lighting.

## The Alfresco Lawn

Our newly grassed Alfresco Lawn is ready and awaiting your next private event, perfect for large groups looking for an outdoor space to party into the night. A beautiful gazebo, manicured gardens surround it and festoon lighting above. For dining, our recommendation would be food stalls or cocktail-style arrangements, both of which work superbly in this section. A blank outdoor canvas for you to use your imagination to create something unique and unforgettable.