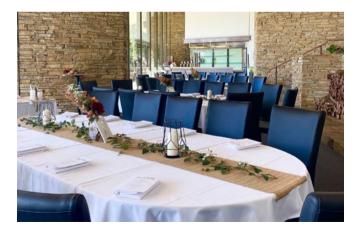

# Sandalwood Room

Our largest space, the Sandalwood Room, has the capacity to seat up to 170 guests or accommodate 200 for cocktails. Its front-facing water feature and mirrored end walls lend an airy ambiance that's perfect for capturing milestone memories.

For a complete experience, pair this space with the Alfresco Terrace for an ideal preevent setting before moving into the Sandalwood Room to enjoy stunning views and party the night away. Views to impress everyone and as the sun goes down over the valley a room to party all night long in.