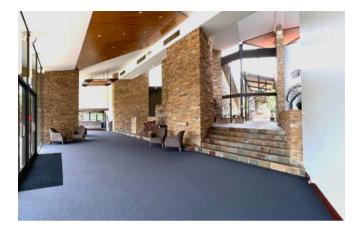

What a way to wow you guests and think outside the box for a unique location! Your guests will enter the vast stone lobby form the boardwalks open ponds and be captivated by the grand vistas with floor to ceiling windows that capture the beauty of the Enchanted Valley.

## Views 101

As you enter our impressive lobby, flanked by towering stone walls, your guests will be greeted by a captivating indoor water feature before arriving at "Views 101".

This space offers the perfect ambience for intimate dining or cocktail events, boasting floor-to-ceiling windows that provide an unparalleled view of the Enchanted Valley and Alfresco Terrace below.