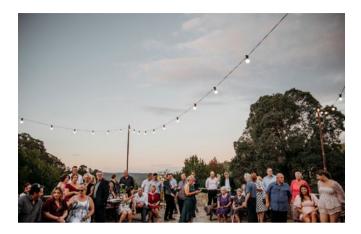

# The Alfresco Terrace

Wanting to party under the stars? This is the ideal location overlooking the Enchanted Valley.

A great space for 80 pax cocktail or even utilizing the Alfresco Terrace custom made furniture to create an outdoor dining experience for your guests.

As the sunsets over the course for those warm balmy summer nights host a grand event and dance the night away under our festoon lighting.