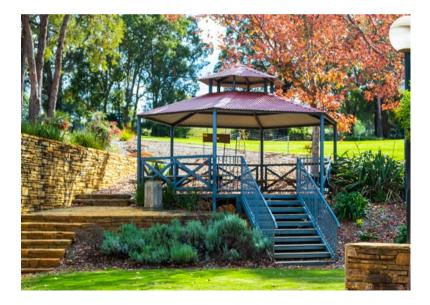

## The Alfresco Lawn

Our newly grassed Alfresco Lawn is ready and awaiting your next private event, perfect for large groups looking for an outdoor space to party into the night. A beautiful gazebo, manicured gardens surround it and festoon lighting above. For dining, our recommendation would be food stalls or cocktail-style arrangements, both of which work superbly in this section. A blank outdoor canvas for you to use your imagination to create something unique and unforgettable.