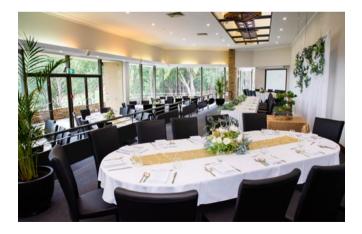

# Sandalwood Room

Our largest space, the Sandalwood Room, has the capacity to seat up to 170 guests or accommodate 200 for cocktails. Its front-facing water feature and mirrored end walls lend an airy ambiance that's perfect for capturing milestone memories.

For a complete experience, pair this space with the Alfresco Terrace for an ideal preevent setting before moving into the Sandalwood Room to enjoy stunning views and party the night away. Views to impress everyone and as the sun goes down over the valley a room to party all night long in.