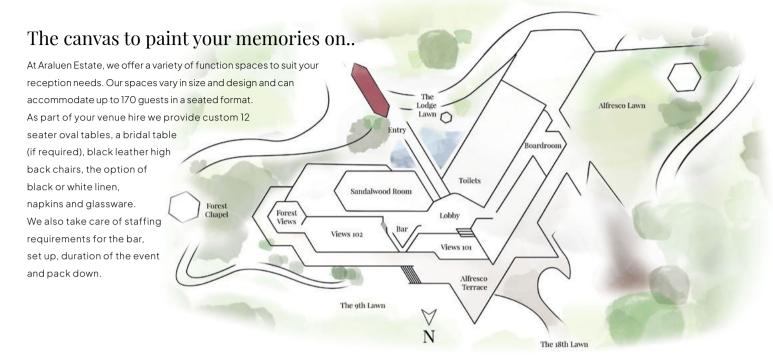

### A trip that showcases natures' beauty

"Life, is about having a good time.." - Norman Lear

| Venues               | Mon - Thurs<br>Winter / Summer | Friday<br>Winter / Summer | Saturday<br>Winter / Summer | Sunday<br>Winter / Summer | Capacity<br>Cocktail | Capacity<br>Seated |
|----------------------|--------------------------------|---------------------------|-----------------------------|---------------------------|----------------------|--------------------|
| Views 101            | 875/1100                       | 1100/1400                 | 1225/1700                   | 1300/1900                 | 80 pax               | 60 pax             |
| Views 102 & Balcony  | 1075/1300                      | 1500/1700                 | 1600/1900                   | 1650/1950                 | 160 pax              | 100 pax            |
| Sandalwood Room      | 1175/1400                      | 1600/1800                 | 1700/2000                   | 1750/2050                 | 200 pax              | 170 pax            |
| The Alfresco Terrace | 700/900                        | 800/1000                  | 900/1100                    | 950/1150                  | 140 pax              | 80 pax             |
| The Alfresco Lawn    | 800/1000                       | 900/1100                  | 1000 / 1200                 | 1050/1250                 | 250 pax              | N/A                |
| Forest Views         | 550/600                        | 600/750                   | 700/950                     | 800/1050                  | 50 pax               | 24 pax             |

## Views 101

As you enter our impressive lobby, flanked by towering stone walls, your guests will be greeted by a captivating indoor water feature before arriving at "Views 101".

This space offers the perfect ambience for intimate dining or cocktail events, boasting floor-to-ceiling windows that provide an unparalleled view of the Enchanted Valley and Alfresco Terrace below.

## Views 102 & Balcony

Located in a picturesque spot overseeing the Enchanted Valley, this dualdecked gem is sure to impress your guests even before your occasion starts.

The charming balcony of Views 102 is an ideal spot for pre-drinks, followed by the main event in the spacious room.

# Sandalwood Room

Our largest space, the Sandalwood Room, has the capacity to seat up to 170 guests or accommodate 200 for cocktails. Its front-facing water feature and mirrored end walls lend an airy ambiance that's perfect for capturing milestone memories.

# The Alfresco Terrace

Wanting to party under the stars? This is the ideal location overlooking the Enchanted Valley.

A great space for 80 pax cocktail or even utilizing the Alfresco Terrace custom made furniture to create an outdoor dining experience for your guests.

## Forest Views

Small doesn't mean less significant in our eyes, this space show cases a small area for an intimate experience.

You have the ability to use the decking area that wraps the outside of this room in order to enjoy the fresh air and views of the Enchanted Valley giving the perfect indoor / outdoor experience for your event.

## The Alfresco Lawn

Our newly grassed Alfresco Lawn is ready and awaiting your next private event, perfect for large groups looking for an outdoor space to party into the night. A beautiful gazebo, manicured gardens surround it and festoon lighting above. For dining, our recommendation would be food stalls or cocktail-style arrangements, both of which work superbly in this section. A blank outdoor canvas for you to use your imagination to create something unique and unforgettable.