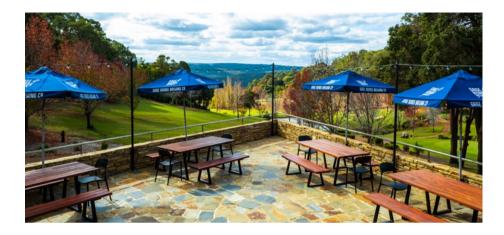

# The Alfresco Terrace

Wanting to party under the stars? This is the ideal location overlooking the Enchanted Valley.

A great space for 80 pax cocktail or even utilizing the Alfresco Terrace custom made furniture to create an outdoor dining experience for your guests.

As the sunsets over the course for those warm balmy summer nights host a grand event and dance the night away under our festoon lighting.