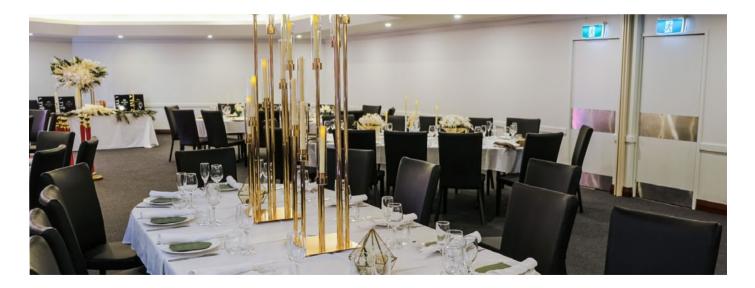

# Sandalwood Room

Our largest space, the Sandalwood Room, has the capacity to seat up to 170 guests or accommodate 200 for cocktails. Its front-facing water feature and mirrored end walls lend an airy ambiance that's perfect for capturing milestone memories.