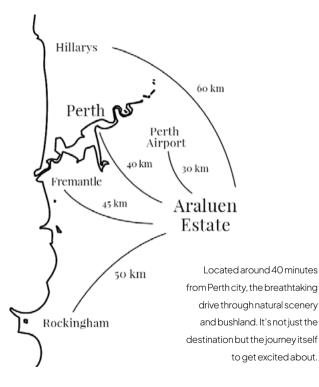

We invite you to experience some of the best natural scenery Perth Hills has to offer. Home to the Enchanted Valley, located on the doorstep to the Wungong Regional Park, Araluen Estate is set amongst native bushland, vast acreage of manicured lawns, dense, green woodlands and native floral gardens offering an unparalleled event experience in Western Australia