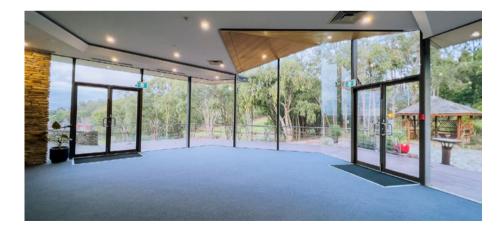

What a way to wow you guests and think outside the box for a unique location! Your guests will enter the vast stone lobby form the boardwalks open ponds and be captivated by the grand vistas with floor to ceiling windows that capture the beauty of the Enchanted Valley.